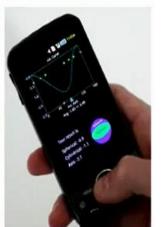

NETRA
Near Eye Tool for Refractive Assessment

Sponsored by the Tufts Biomedical Engineering Society (BMES)

\_\_\_\_

Mr. Shivaprakash and the EyeNetra team will be conducting user experience testing on people who attend!

Come join us and try out their product!

[ 2/19, 12pm-1pm

[Anderson 212]

Guest Speaker: Jayanth

Shivaprakash (EyeNetra)

Come listen to guest speaker Jayanth Shivaprakash talk about how his entrepreneurial journey helped him end up with an MIT startup known as EyeNetra! EyeNetra is developing a product that is trying to revolutionize vision diagnostics.

For more information, check out their website at: eyenetra.com