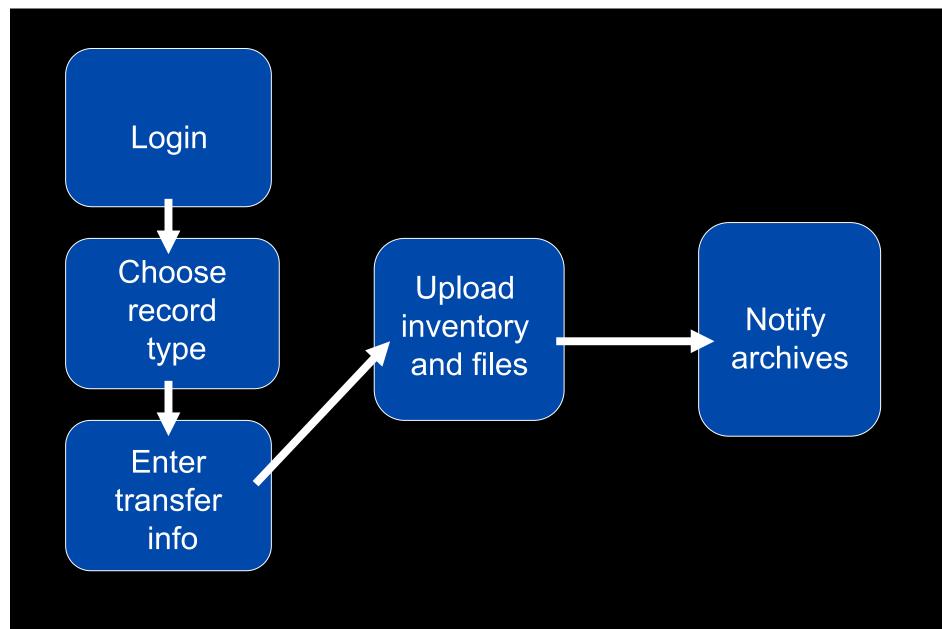

#### **TAPER Home**

You are not signed into TAPER.

Please use the login controls at right to get full access to these tools.

Submission Tools

homepage

Transfer Agreement Form

#### Submission Agreement Builder Tool

Please log in using your Tufts account.

#### Username

#### Password

Log in

Tufts | InsideTufts | Feedback | Directions | Find People | Contact Us

Copyright © 2008 Tufts University