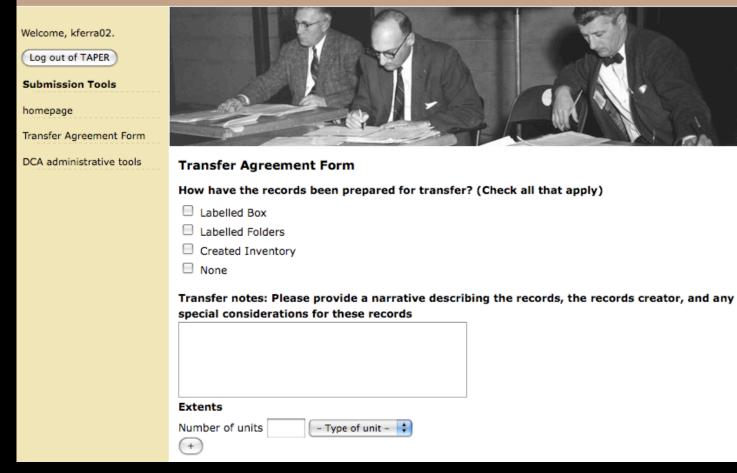

#### method: post

elements:

```
- type: Checkboxgroup
 name: sipCreationAndTransfer
 label: 'How have the records been prepared for transfer? (Check all that apply)'
 options:
   - [ 'label_box', 'Labelled Box' ]
   - [ 'label_folders', 'Labelled Folders' ]
   - [ 'burn_or_copy_to_media', 'Burned or Copied to Media' ]
    - [ 'create_inventory', 'Created Inventory' ]
  constraint: Required

    type: Textarea

 name: generalRecordsDescription
 label: 'Transfer notes: Please provide a narrative describing the records, the records creator, and any
  rows: 5
 constraint: Required

    type: RepeatableFieldset

  name: extent
 legend: Extents
 elements:
    - type: Text
      name: extent_value
      label: Number of units
     type: Select
```