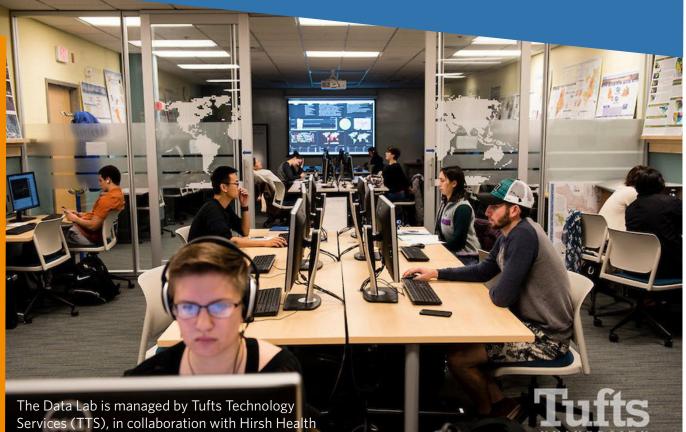

#### **ABOUT THE DATA LAB**

The Medford and Boston Data Labs are teaching and research computing spaces designed to foster collaboration and innovation amongst students, faculty, and staff, across all Tufts' schools and departments.

#### MEDFORD DATA LAB Tisch Library, Rm 203, 35 Professors Row, Medford

- 50 Windows 10 desktops w/ 24" monitors
- High Performance Desktop PC
- Collaborative Work Stations
- Color Printer & Large Format Scanner
- Borrow GPS Handheld Units
- Data Lab Classroom: email our support elist to reserve time