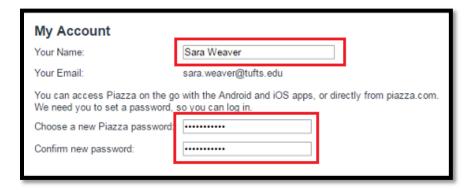

• Find your course in Trunk and click on "Piazza" on the left side of the screen.

Enter your Tufts username and Tufts password to create your Piazza account. Do not use other info.

• Click on the box next to the "Terms of Use" statement and click "Continue. This will bring you to your homepage.