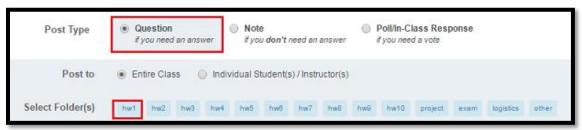

• Click on the type of post you would like to write. Choose between Question, Note, or Poll. Select a folder for your post.

• Enter a summary for your post, type your question, and click "Post My Question to (course)!"