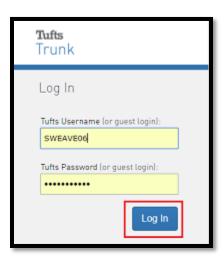

## Getting Started with Piazza

• New User: Follow the Trunk link given to you in the registration email (<a href="https://trunk.tufts.edu">https://trunk.tufts.edu</a> ). Log in to Trunk using your Tufts Username and Password. If you have already registered with Piazza, go ahead and log directly into: <a href="https://piazza.com/">https://piazza.com/</a>

• Find your course in Trunk and click on "Piazza" on the left side of the screen.

Enter your Tufts username and Tufts password to create your Piazza account. Do not use other info.

• Click on the box next to the "Terms of Use" statement and click "Continue. This will bring you to your homepage.