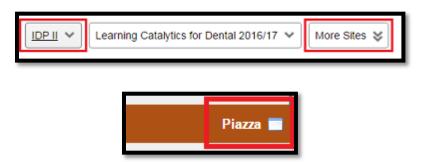

• Find your course in Trunk and click on "Piazza" on the left side of the screen.

Enter your Tufts username and Tufts password to create your Piazza account. Do not use other info.

• Click on the box next to the "Terms of Use" statement and click "Continue. This will bring you to your homepage.