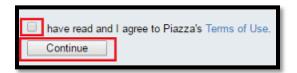

• Find your course in Trunk and click on "Piazza" on the left side of the screen.

Enter your Tufts username and Tufts password to create your Piazza account. Do not use other info.

• Click on the box next to the "Terms of Use" statement and click "Continue. This will bring you to your homepage.