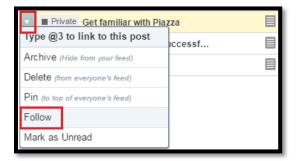

• To "follow" a post to be notified when others have responded to it, click on the arrow to the left of the post's name and click "follow" from the menu.

For any questions regarding using this tool or trouble accessing, please contact <a href="mailto:sara.weaver@tufts.edu">sara.weaver@tufts.edu</a> or <a href="mailto:Jennipher.murphy@tufts.edu">Jennipher.murphy@tufts.edu</a> for assistance.