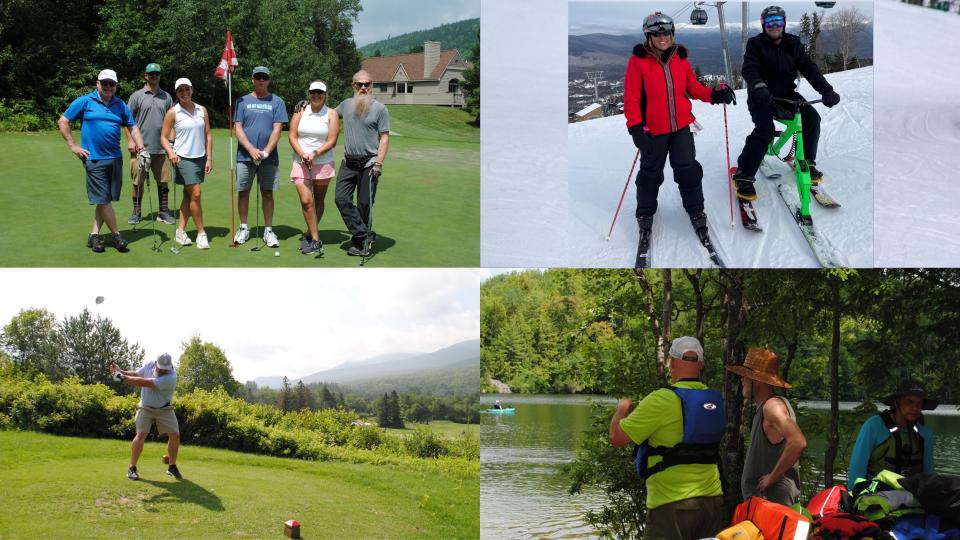

### **PROGRAMMING**

10 Sports are offered over the Winter & Summer seasons

# **SNOWBOARDING**