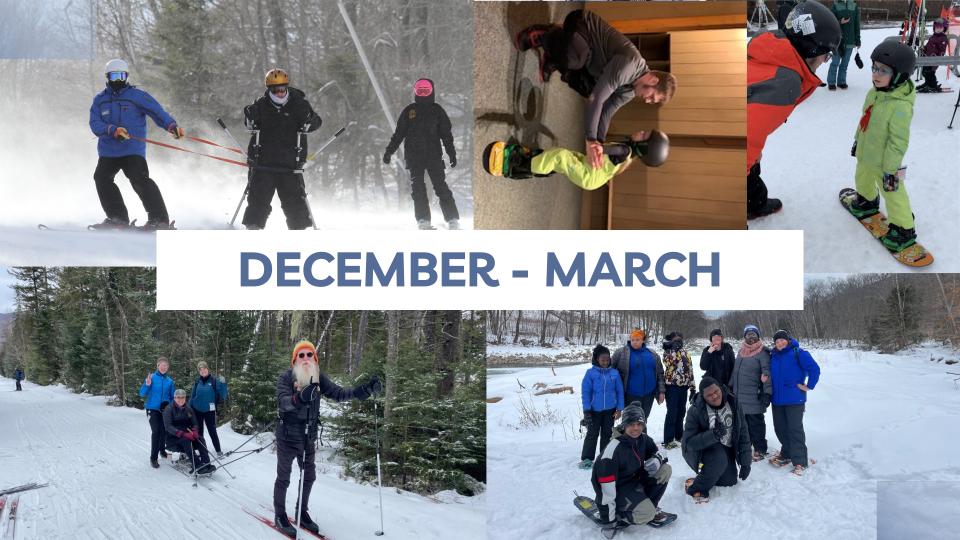

**PROGRAMMING** 

Learn More About our Offered Winter & Summer Sports

04

**VOLUNTEER WITH US** 

Find out ways to volunteer with NEDS and hear from volunteer coaches' testimonials!

### **PROGRAMMING**

10 Sports are offered over the Winter & Summer seasons