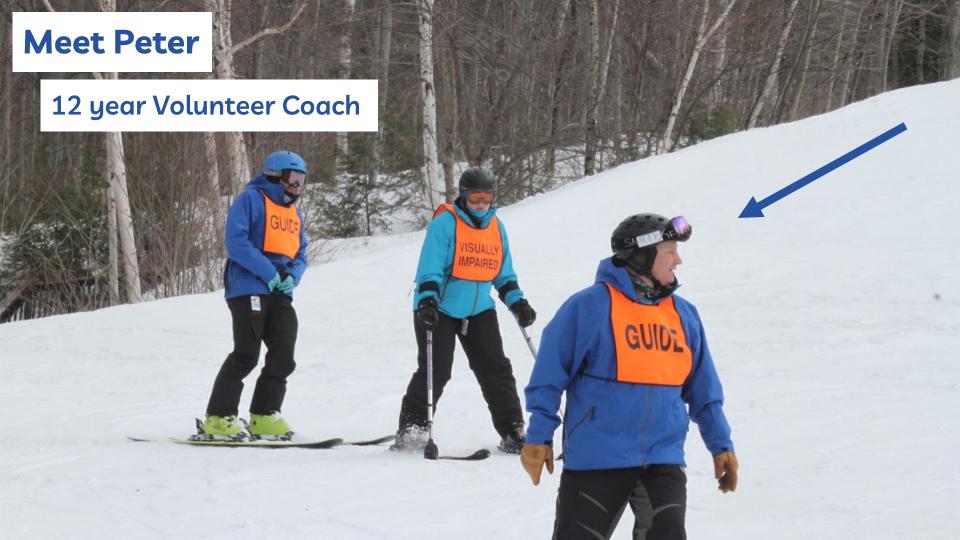

- Peter, 12 year Volunteer Coach

"We're going to find a way to get you out there... We'll get you up [skiing] and find a solution so you can be the best you can be."

- Tom, 1 year Volunteer Coach