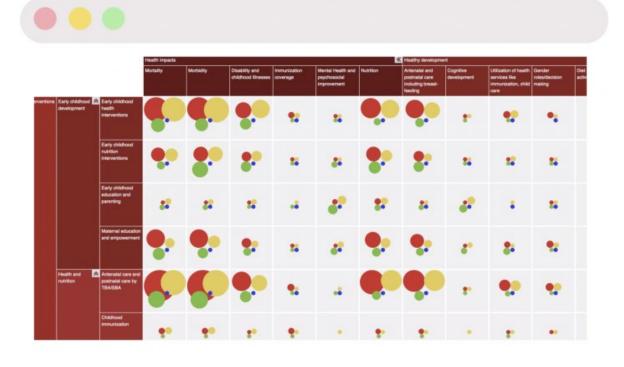

# The LASTING Project

Friedman School Board of Advisors April 25, 2022







Leading **S**ustainability **T**ransition In **N**utrition **G**lobally







### The impact of diets









Global burden of disease and poor nutrition

Environmental footprint

Labor and livelihoods

Rising cost of food





## The gap









## Our goal

Putting **diets at the core** of science and policy to improve all four pillars of sustainability simultaneously

Social

#### **Environment**



**Economic** 





#### Our team



Nicole Tichenor
Blackstone
Assistant Professor







**Sean Cash** Associate Professor







**Nicola McKeown** Scientist 1, HNRCA





Patrick Webb
Professor







**Fang Fang Zhang**Associate Professor







### Aim 1 - Identify the gaps









#### Aim 2 – Assess intervention "sweet spots"







#### Aim 3 – Estimate the impacts of shifting diets







#### Aim 4 - Position Tufts at the center of the conversation



Gerald J. and Dorothy R. Friedman School of Nutrition Science and Policy







Graduate Programs Arts & Sciences and Engineering

## Trainee engagement:

- 4 Postdoctoral Fellows
- 1 PhD & 5 MS students (and counting)



#### Thank you!

We welcome your questions and feedback

Contact me at:

Nicole.Blackstone@tufts.edu