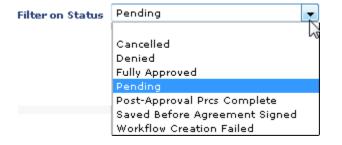

The Leave of Absence Filter on Status field can be adjusted to reflect other statuses such as Denied.

The Filter On or After Request Date field defaults to display the previous 30 days.

3. For the request you wish to address click the **Perform Action** link. The request information detail displays.