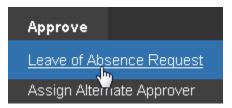

Leave of Absence Request Approval – Advisors/Deans/Approvers

To approve or take action on a leave of absence request:

- 1. Log in to SIS: go.tufts.edu/sis
- Select Approve > Leave Of Absence Request. Any pending approvals (that you are allowed to approve) will be listed.