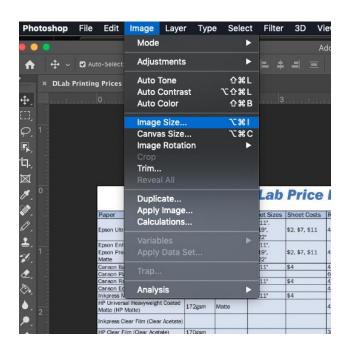

In PhotoShop, you can adjust your image size via the "Image Size..." option in the "Image" menu:

We recommend that you maintain the image's original proportions in order to avoid distortion. To ensure consistent print quality, your image resolution should be between 240 and 360 dpi (dots per inch) or ppi (pixels per inch). Anything below this range will result in loss of image quality in the print. Anything higher may result in a file size that is too large.

To draw a border around your image, go to the "Image" menu and select "Canvas size..."

| Photoshop File E    | dit Image                             | Layer        | Туре | Selec   | t Filter | 3D             | View       |
|---------------------|---------------------------------------|--------------|------|---------|----------|----------------|------------|
|                     | Mode                                  |              |      | Þ       | -        |                | Adobe I    |
| Auto-S              | elect Adjus                           | tments       |      | Þ       | - = +    |                |            |
| × DLab Printing Pr  | icae Auto                             | Tone         |      | ትዝ      |          | % (RGB/        | × 3(       |
| - Deab frinding fri |                                       | Contrast     |      | ፕ ሱ 🕱 ו | 9 6 20   |                |            |
| <b>⊕_</b>           |                                       |              |      |         |          |                |            |
|                     | Auto                                  | Color        |      | ዮ#ዘ     | 3        |                |            |
|                     | Image                                 | e Size       |      | ጚዝ፣     |          |                |            |
| $\rho_{1}$          | Canva                                 | as Size      |      | 7.80    | 2        |                |            |
| R. I                | Image                                 | Rotatio      | n    |         |          |                |            |
|                     |                                       |              |      |         |          |                |            |
| <u>ц</u> .          | Trim                                  |              |      |         |          |                |            |
|                     |                                       |              |      |         |          |                |            |
| ⊠ _                 | Revea                                 | al All       |      |         |          |                |            |
| H. 0                | Dupli                                 | cate         |      |         | Lab      | Price          | e Lis      |
|                     | Apply                                 | Image        |      |         |          |                |            |
| reit                |                                       |              |      |         | et Sizes | Sheet Cost     | s Roll S   |
| D. Ens              |                                       | lations      |      |         | 11".     | \$2, \$7, \$11 | 44". 60    |
|                     | on Ultr                               |              |      |         | 22       | \$2, \$7, \$11 | 44', 60    |
| L. Ens              | on Ent Variat                         |              |      |         | 11".     |                |            |
| Epsi                | on Pre Apply                          |              |      |         | 19",     | \$2, \$7, \$11 | 44*        |
| Mat                 |                                       |              |      |         | 22"      | 10.00          |            |
|                     | son Ba Trap                           |              |      |         | 11*      | \$4            | 44°<br>60° |
| Can<br>Can          | son Re                                |              |      |         | 11*      | \$4            | 44*, 60    |
|                     | son Eg Analy                          | eie          |      |         | **       |                | 44"        |
| Inka                | xess N. Andry                         | 313          |      |         | 11"      | \$4            |            |
|                     | Universal Heavyweigh<br>te (HP Matte) | nt Coated 17 | 2gsm | Matte   |          |                | 44°, 60    |
| P. Inkr             | oress Clear Film (Clea                | ar Acetate)  |      |         |          |                |            |