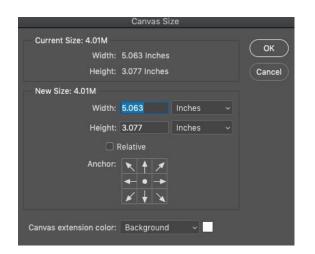

Room: B031 Studio Manager: Chris Maliga | <u>chris.maliga@tufts.edu</u> Hazard Level: Low

Increase the size of your canvas by twice the size of the border you desire. In the below example, we want to add a  $\frac{1}{2}$ " border to our image, so we've added 1" to the canvas in both dimenions:

|                         | Canvas Si                                                                                                                          | ze     |          |
|-------------------------|------------------------------------------------------------------------------------------------------------------------------------|--------|----------|
| Current Size: 4.01M     |                                                                                                                                    |        | <u> </u> |
| Width:                  | 5.063 Inches                                                                                                                       |        | (ок      |
| Height:                 | 3.077 Inches                                                                                                                       |        | Cancel   |
| New Size: 6.36M         |                                                                                                                                    |        |          |
| Width:                  | 6.063                                                                                                                              | Inches |          |
| Height:                 | 4.077                                                                                                                              | Inches |          |
|                         | Relative                                                                                                                           |        |          |
| Anchor:                 | $\begin{array}{c} \mathbf{X} \uparrow \mathbf{X} \\ \mathbf{+} \bullet \mathbf{+} \\ \mathbf{X} \downarrow \mathbf{X} \end{array}$ |        |          |
| Canvas extension color: | Background                                                                                                                         | ~      |          |