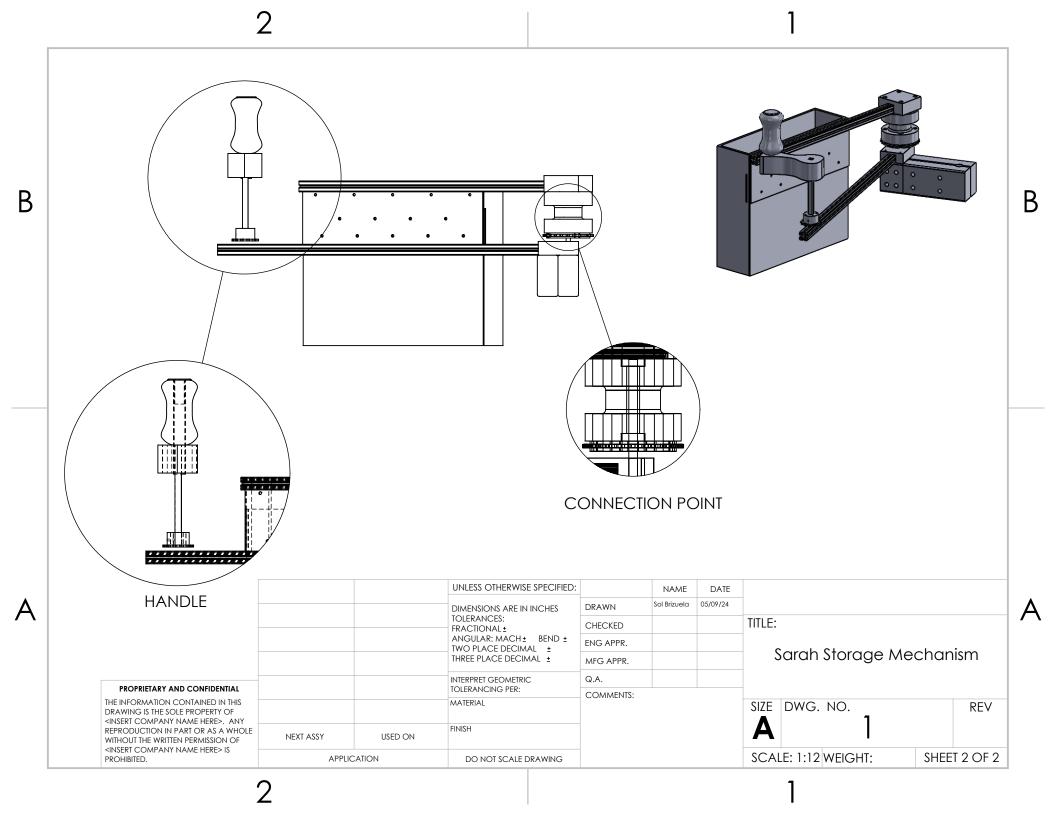

TITLE: Sarah's Storage Mechanism

| SIZE | DWG.    | NO.     |      | REV<br>1 |
|------|---------|---------|------|----------|
| SCAL | E: 1:24 | WEIGHT: | SHEE | T 1 OF 2 |

NEXT ASSY

DRAWING IS THE SOLE PROPERTY OF <INSERT COMPANY NAME HERE>. ANY