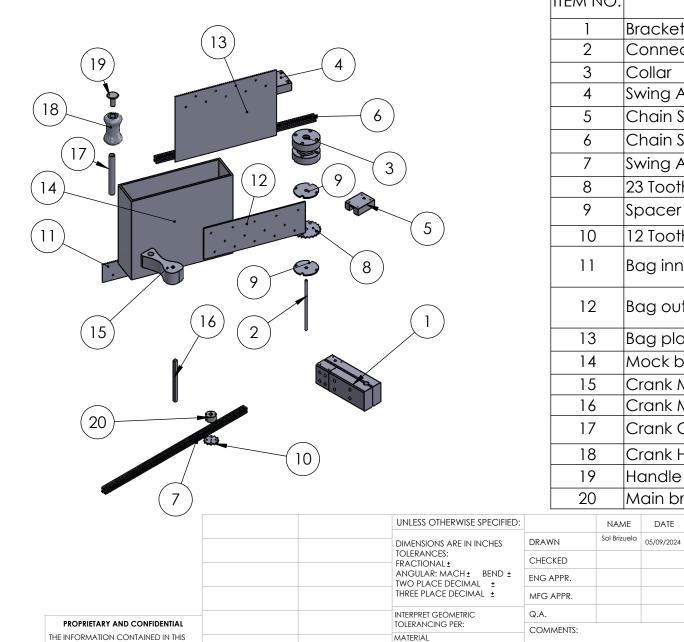

FINISH

DO NOT SCALE DRAWING

**USED ON** 

APPLICATION

| ITEM NO. | PART NAME                  | QTY. |  |  |
|----------|----------------------------|------|--|--|
| 1        | 1 Bracket                  |      |  |  |
| 2        | 2 Connecting Rod           |      |  |  |
| 3        | 3 Collar                   |      |  |  |
| 4        | 4 Swing Arm bracket        |      |  |  |
| 5        | 5 Chain Support Bracket    |      |  |  |
| 6        | 6 Chain Support            |      |  |  |
| 7        | 7 Swing Arm                |      |  |  |
| 8        | 8 23 Tooth Gear            |      |  |  |
| 9        | 9 Spacer                   |      |  |  |
| 10       | 10 12 Tooth Gear           |      |  |  |
| 11       | Bag inner connecting plate | 1    |  |  |
| 12       | Bag outer connecting plate | 1    |  |  |
| 13       | Bag plate                  | 1    |  |  |
| 14       | Mock bag                   | 1    |  |  |
| 15       | Crank Main Brick           | 1    |  |  |
| 16       | Crank Metal                | 1    |  |  |
| 17       | 17 Crank Cylinder          |      |  |  |
| 18       | 18 Crank Handle            |      |  |  |
| 19       | 19 Handle                  |      |  |  |
| 20       | Main bracket               | 1    |  |  |

TITLE: Sarah's Storage Mechanism

| SIZE | DWG.    | NO.     |      | REV<br>1 |
|------|---------|---------|------|----------|
| SCAL | E: 1:24 | WEIGHT: | SHEE | T 1 OF 2 |

NEXT ASSY

DRAWING IS THE SOLE PROPERTY OF <INSERT COMPANY NAME HERE>. ANY